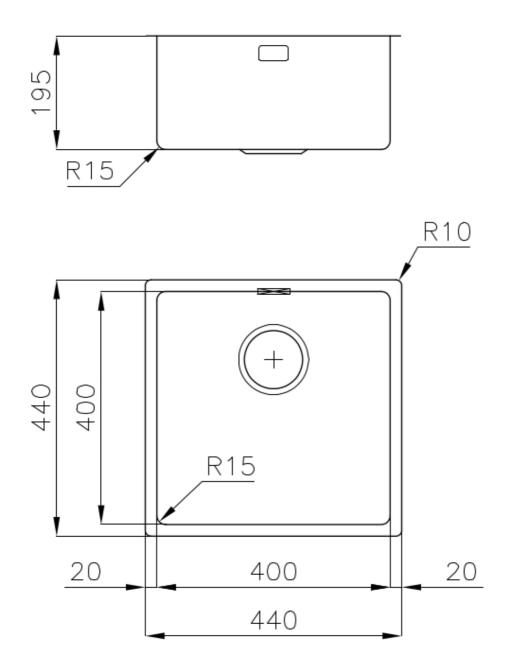

#### **DETAILS**

| Coloring               | Gun Metal                                                       |
|------------------------|-----------------------------------------------------------------|
| Edge/Installation Type | Undermount                                                      |
| Finish                 | PVD                                                             |
| Material               | AISI 304 stainless steel                                        |
| Texture                | Vintage                                                         |
| Base                   | 45 cm                                                           |
| Dimensions             | 440x440 mm                                                      |
| Standard fittings      | Fixing hooks, gasket, drain, overflow and siphon, boxed packing |
| Mixer holes            | No standard holes                                               |
|                        |                                                                 |

| Built-in hole             | View technical data sheet                                                                                                                                                                                                                                                                                                                      |
|---------------------------|------------------------------------------------------------------------------------------------------------------------------------------------------------------------------------------------------------------------------------------------------------------------------------------------------------------------------------------------|
| Drainer                   | No                                                                                                                                                                                                                                                                                                                                             |
| Width                     | 44 cm                                                                                                                                                                                                                                                                                                                                          |
| Bowl dimension            | 400x400mm                                                                                                                                                                                                                                                                                                                                      |
| Number of bowls           | 1 bowl                                                                                                                                                                                                                                                                                                                                         |
| Waste fitting             | 3,5" drain                                                                                                                                                                                                                                                                                                                                     |
| FEATURES                  |                                                                                                                                                                                                                                                                                                                                                |
| VINTAGE PVD               | The prestigious PVD finish combines with the care for detail of the Vintage finish, to create a combination of unique elegance.                                                                                                                                                                                                                |
| Gun Metal                 | The Gun Metal finish is obtained by treating steel with a physical process called PVD (Phisical Vacuum Deposition) which deposits particles of noble metals on the surface. The result is a unique and refined aesthetic effect, and an improvement of the mechanical properties of the steel which is more resistant to impact and scratches. |
| Basket 3,5" waste fitting | The drain is equipped with a large 3.5" drain, with the practical basket cap that prevents the discharge of solid parts.                                                                                                                                                                                                                       |
| High thickness            | 1mm thick steel. A significant thickness, which guarantees the maximum sturdiness and durability.                                                                                                                                                                                                                                              |
| Perimetral overflow       | The overflow is always a security on the Foster sinks that prevents the overflow of water in case of oversights. The perimeter drain solution improves aesthetics thanks to its square and essential shape.                                                                                                                                    |
| Small radius              | Bowls with squared shapes with a modern design and an increased capacity, for a minimal aesthetics connected with an extreme practicity.                                                                                                                                                                                                       |