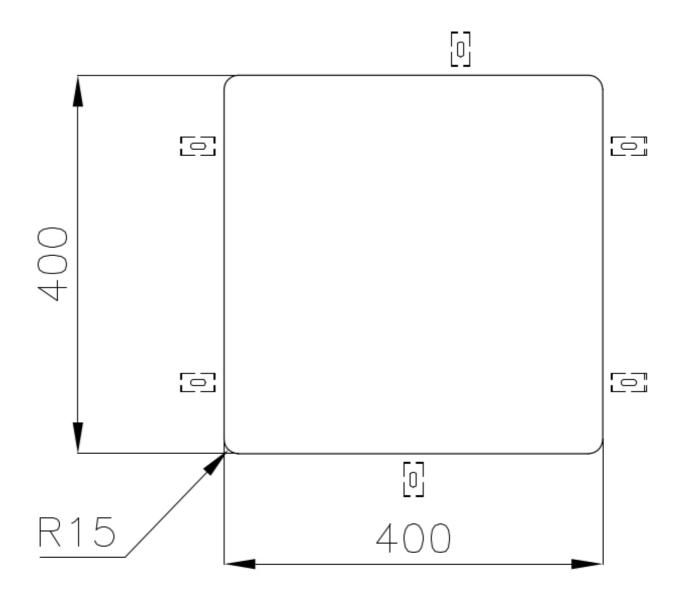

|
| Perimetral overflow       | The overflow is always a security on the Foster sinks that prevents the overflow of water in case of oversights. The perimeter drain solution improves aesthetics thanks to its square and essential shape.                                                                                                                                    |
| Small radius              | Bowls with squared shapes with a modern design and an increased capacity, for a minimal aesthetics connected with an extreme practicity.                                                                                                                                                                                                       |



#### **TECHNICAL DATA**





Cut out size Dimensioni per foratura top

#### **GALLERY**











#### **OPTIONAL ACCESSORIES**



Cestello inox 8612 000



Glass chopping board 8631 300



**HPDE Chopping board** 8657 001



HPDE Twin chopping board 8644 101



Stainless steel plate rack 8100 154



Stainless steel plate rack 8100 303 \* only in combination with the accessory 8644 101



White basket 8612 100



**White bowl** 8153 100



food collection tray
8159 101
\* only in combination with the accessory

8644 101

Graters kit with ring-holder and



Stainless steel perforated tray

8151 000 \* only in combination with the accessory 8644 101



Stainless steel plate rack 8100 201

#### **RECOMMENDED PAIRINGS**



**Mixer Tap Omega Gun Metal** 8497 856



Mixer Tap Skin Gun Metal 8424 856

#### **OPTIONAL AUTO