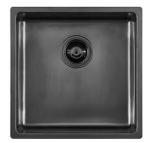

### Sink KE - R15 Vintage Gun Metal

Kitchen Sinks Code: 2156 886

#### **DETAILS**

| Coloring               | Gun Metal                                                       |
|------------------------|-----------------------------------------------------------------|
| Edge/Installation Type | Undermount                                                      |
| Finish                 | PVD                                                             |
| Material               | AISI 304 stainless steel                                        |
| Texture                | Vintage                                                         |
| Base                   | 45 cm                                                           |
| Dimensions             | 440x440 mm                                                      |
| Standard fittings      | Fixing hooks, gasket, drain, overflow and siphon, boxed packing |
| Mixer holes            | No standard holes                                               |
|                        |                                                                 |